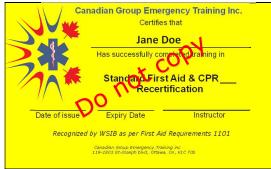

- I. The learner's name.
- II. Course title.
- III. Statement that the learner has successfully completed the course.
- IV. Date of issue and the expiry date.
- V. Name and address of the approved training provider.
- VI. Indication that the certificate is a certification or a recertification.
- VII. The issuance of the original (permanent) certificate will be provided in class or by email withing 5 business days of the date of the course.