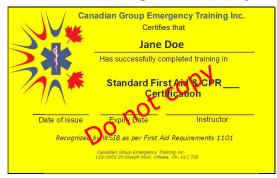

- I. The learner's name.
- II. Course title.
- III. Statement that the learner has successfully completed the course.
- IV. Date of issue and the expiry date.
- V. Name and address of the approved training provider.
- VI. Indication that the certificate is a certification or a recertification.
- VII. The issuance of the original (permanent) certificate will be provided in class or by email withing 5 business days of the date of the course.