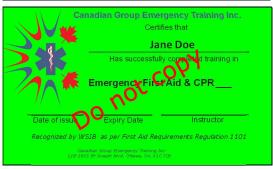

- I. The learner's name.
- II. Course title.
- III. Statement that the learner has successfully completed the course.
- IV. Date of issue and the expiry date.
- V. Name and address of the approved training provider.
- VI. Indication that the certificate is a certification or a recertification.
- VII. The issuance of the original (permanent) certificate will be provided in class or by email withing 5 business days of the date of the course.